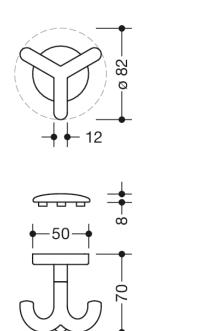

Dimensions in mm

Similar picture

## **Properties**

Range 477 Triple hook

- made of high-quality matt polyamide, with rotatable hook
- support plate for carrying screws from below with three 4 mm countersunk wood screws
- · diameter rose 50 mm
- 70 mm high
- for boards up to 15 mm thickness
- · supplied without screws and plugs
- made of high-quality matt polyamide according to HEWI colour chart