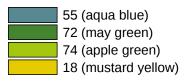

## Colours / Surfaces

| 86 (sand)            | 97 (light grey)   |
|----------------------|-------------------|
| 90 (jet black)       | 98 (signal white) |
| 92 (anthracite grey) | 99 (pure white)   |
| 95 (stone grey)      | 84 (umber)        |
|                      |                   |