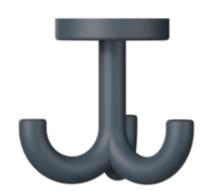

## **Properties**

Range 477 Triple hook

- made of high-quality matt polyamide, with rotatable hook
- support plate for carrying screws from below with three 4 mm countersunk wood screws
- · diameter rose 50 mm
- 70 mm high
- for boards up to 15 mm thickness
- · supplied without screws and plugs
- made of high-quality matt polyamide according to HEWI colour chart