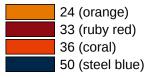

## Colours / Surfaces

| 86 (sand)            | 97 (light grey)   |
|----------------------|-------------------|
| 90 (jet black)       | 98 (signal white) |
| 92 (anthracite grey) | 99 (pure white)   |
| 95 (stone grey)      | 84 (umber)        |
|                      |                   |