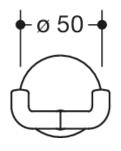

## **Properties**

Double hook (suicide-inhibiting design)

- · right-angled bend, cylindrical hook with fixing rose
- snaps off under a small load
- anti-theft protection through concealed screw fixing
- 44 mm deep, rose diameter 50 mm
- · made of high-quality polyamide
- never install hooks side by side, because the breaking load increases (cumulative)