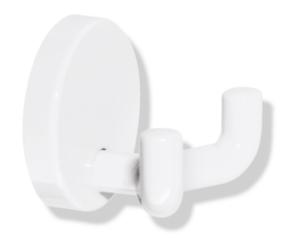

## **Properties**

Double hook (suicide-inhibiting design)

- · right-angled bend, cylindrical hook with fixing rose
- snaps off under a small load
- anti-theft protection through concealed screw fixing
- 44 mm deep, rose diameter 50 mm
- · made of high-quality polyamide
- never install hooks side by side, because the breaking load increases (cumulative)