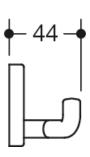

## **Properties**

Double hook (suicide-inhibiting design)

- · right-angled bend, cylindrical hook with fixing rose
- snaps off under a small load
- anti-theft protection through concealed screw fixing
- 44 mm deep, rose diameter 50 mm
- · made of high-quality polyamide
- never install hooks side by side, because the breaking load increases (cumulative)