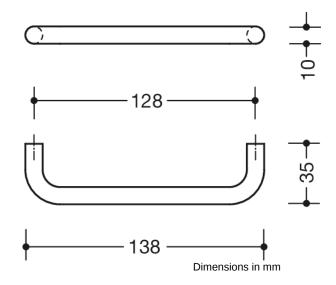

## **Properties**

Furniture handle design 548 made of through-dyed matt polyamide, diameter 10 mm, centre-to-centre 128 mm. straight handle with curved ends, with straight support posts, for one-sided fixing prepared.