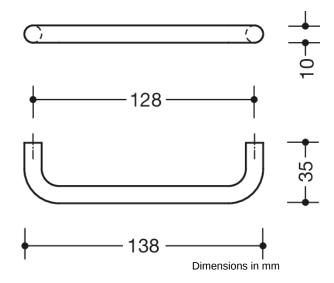

## **Properties**

Furniture handle design 548 made of through-dyed polyamide, 10 mm diameter, centre-to-centre 128 mm. straight handle with curved ends, with straight support posts, for one-sided fixing prepared.