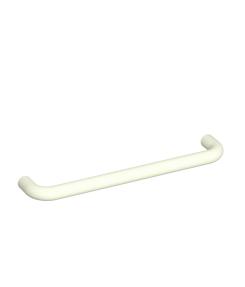

## **Properties**

Furniture handle design 548 made of solid coloured high-quality matt polyamide, 13 mm diameter, centre-to-centre 192 mm. Straight handle with curved ends, with straight support posts, for one-sided fixing prepared.