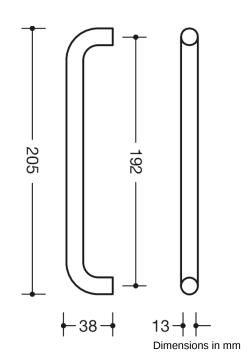

## **Properties**

Furniture handle design 548 made of solid coloured high-quality matt polyamide, 13 mm diameter, centre-to-centre 192 mm. Straight handle with curved ends, with straight support posts, for one-sided fixing prepared.