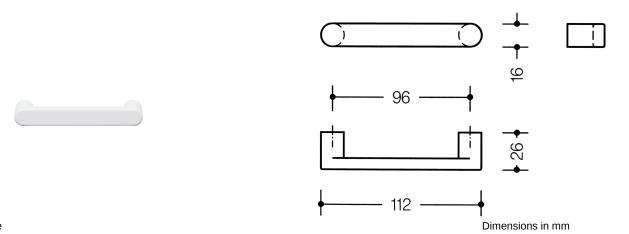

## **Properties**

Furniture handle design 548

made of through-dyed polyamide, 16 mm diameter, centre-to-centre 96 mm.

Handle with flat face, with straight support posts, for one-sided and paired (double-sided) fixing. State type of fixing in order.