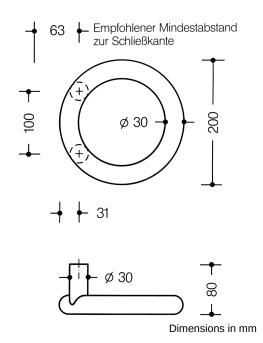

Telefon: +49 5691 82-0

Telefax: +49 5691 82-319

Load bearing capacity under alternating load 100 kg on wooden and metal doors, 50 kg on PVC doors, with 2 fixing points, fixing outside the lock area or within the lock area, as well as fixing through the lock. Round handle diameter 30 mm, center-to-center 100 mm, with straight supports, for mounting on leaf doors, in conjunction with BA5.0 for frame doors, fulfils the handle requirements of the guidelines of the German Federal Association of Accident Insurance Funds (Bundesverband der Unfallkassen e. V. - BUK) - safe distance from the closing edge 25 mm.

centre-to-centre 100 mm

Attention: Rosette fixing only possible with BA...30STG!