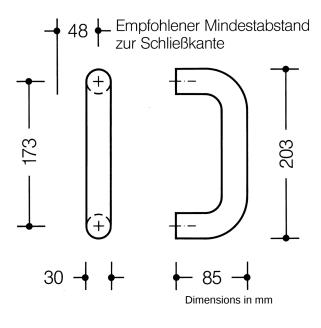

Load bearing capacity under alternating load 100 kg on wooden and metal doors, 50 kg on PVC doors, with 2 fixing points, fixing outside the lock area or within the lock area, as well as fixing through the lock. Straight handle in a curved shape, with straight supports, for mounting on leaf doors, in conjunction with BA5.0 for frame doors, fulfils the handle requirements of the guidelines of the German Federal Association of Accident Insurance Funds (Bundesverband der Unfallkassen e. V. - BUK) - safe distance from the closing edge 25 mm. centre-to-centre 173 mm