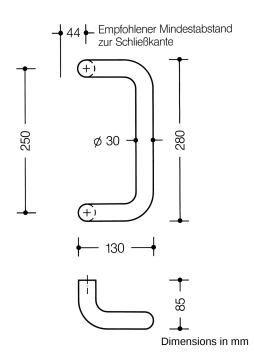

## **Properties**

Pull handle

System 111 made of solid coloured polyamide, diameter 30 mm, for one-sided and paired fixing on glass, wooden, PVC and metal doors (aluminium: 1 to 3 chamber, steel: 1 chamber profiles), Load bearing capacity under alternating load 100 kg on wooden and metal doors, 50 kg on PVC doors, with 2 fixing points, fixing outside the lock area or within the lock area, as well as fixing through the lock. L-shaped handle in a curved shape, with straight supports, in conjunction with BA5.0 for frame doors, fulfils the handle requirements of the guidelines of the German Federal Association of Accident Insurance Funds (Bundesverband der Unfallkassen e. V. - BUK) - safe distance from the closing edge 25 mm. centre-to-centre 250 mm