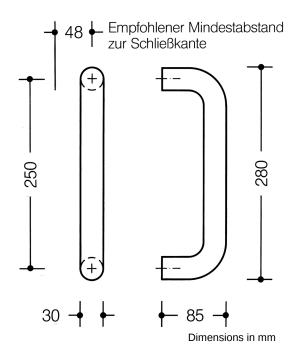

Telefon: +49 5691 82-0

Telefax: +49 5691 82-319

Load bearing capacity under alternating load 100 kg on wooden and metal doors, 50 kg on PVC doors, with 2 fixing points, fixing outside the lock area or within the lock area, as well as fixing through the lock. Straight handle in a curved shape, with straight supports, for mounting on leaf doors, in conjunction with BA5.0 for frame doors, fulfils the handle requirements of the guidelines of the German Federal Association of Accident Insurance Funds (Bundesverband der Unfallkassen e. V. - BUK) - safe distance from the closing edge 25 mm. centre-to-centre 250 mm