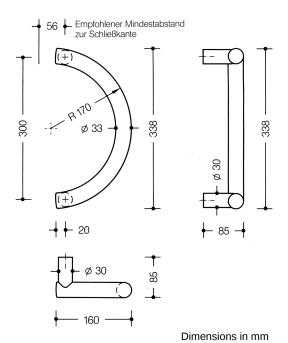

Endurance as a removable load 100 kg for wood and metal doors, 50 kg load change for doors made of synthetic material, with 2 fixing points, fixing outside the lock area or within the lock area, as well as fixing through the lock. Half round handle, with straight supports, for mounting on full leaf doors, in conjunction with BA5.0 for frame doors, fulfils the handle requirements of the guidelines of the German Federal Association of Accident Insurance Funds (Bundesverband der Unfallkassen e. V. - BUK) - safe distance from the closing edge 25 mm. Centre-to-centre 300 mm