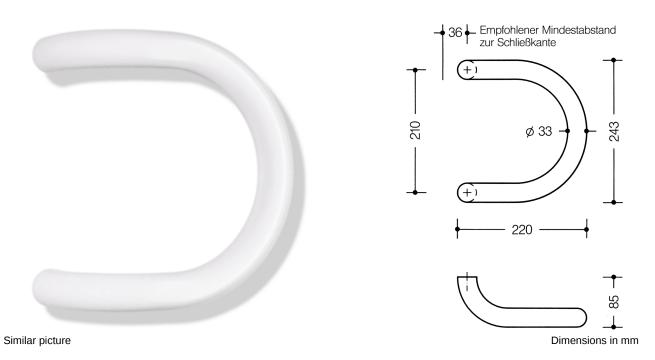

## **Properties**

Pull handle

System 111 made of solid coloured polyamide, diameter 33 mm, for one-sided and paired fixing on glass, wooden, PVC and metal doors (aluminium: 1 to 3 chamber, steel: 1 chamber profiles),

Load bearing capacity under alternating load 100 kg on wooden and metal doors, 50 kg on PVC doors, with 2 fixing points, fixing outside the lock area or within the lock area, as well as fixing through the lock. Half round handle in curved shape, with a straight supports, for mounting on for leaf doors, in conjunction with BA5.0 for frame doors, fulfils the handle requirements of the guidelines of the German Federal Association of Accident Insurance Funds (Bundesverband der Unfallkassen e. V. - BUK) - safe distance from the closing edge 25 mm. centre-to-centre 210 mm