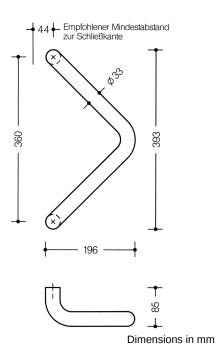

Load bearing capacity under alternating load 100 kg on wooden and metal doors, 50 kg on PVC doors, with 2 fixing points, fixing outside the lock area or within the lock area, as well as fixing through the lock. handle with open angle - 90 degrees - in curved shape, with straight supports, for mounting on leaf doors, in conjunction with BA5.0 for frame doors, fulfils the handle requirements of the guidelines of the German Federal Association of Accident Insurance Funds (Bundesverband der Unfallkassen e. V. - BUK) - safe distance from the closing edge 25 mm.

centre-to-centre 360 mm