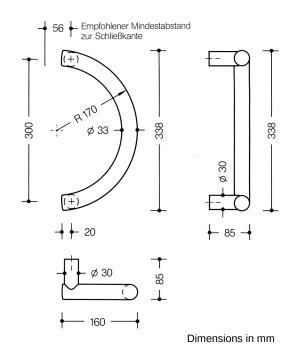

Endurance as a removable load 100 kg for wood and metal doors, 50 kg load change for doors made of synthetic material, with 2 fixing points, fixing outside the lock area or within the lock area, as well as fixing through the lock. Half round handle, with straight supports, for mounting on leaf doors, in conjunction with BA5.0 for frame doors, fulfils the handle requirements of the guidelines of the German Federal Association of Accident Insurance Funds (Bundesverband der Unfallkassen e. V. - BUK) - safe distance from the closing edge 25 mm. centre-to-centre 300 mm