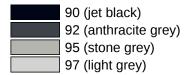

ured polyamide, diameter 33 mm, for one-sided and paired fixing on glass, wooden, PVC and metal doors (aluminium: 1 to 3 chamber, steel: 1 chamber profiles),

Telefon: +49 5691 82-0

Telefax: +49 5691 82-319

Load bearing capacity under alternating load 100 kg on wooden and metal doors, 50 kg on PVC doors, with 2 fixing points, fixing outside the lock area or within the lock area, as well as fixing through the lock. Straight handle in a curved shape, with straight supports, for mounting on leaf doors, in conjunction with BA5.0 for frame doors, fulfils the handle requirements of the guidelines of the German Federal Association of Accident Insurance Funds (Bundesverband der Unfallkassen e. V. - BUK) - safe distance from the closing edge 25 mm. centre-to-centre 300 mm

## Colours / Surfaces



98 (signal white)
99 (pure white)