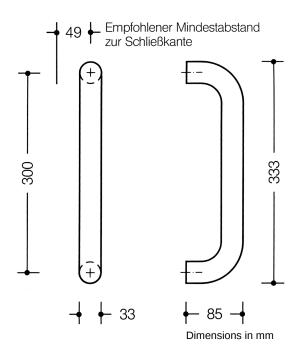

Telefon: +49 5691 82-0

Telefax: +49 5691 82-319

Load bearing capacity under alternating load 100 kg on wooden and metal doors, 50 kg on PVC doors, with 2 fixing points, fixing outside the lock area or within the lock area, as well as fixing through the lock. Straight handle in a curved shape, with straight supports, for mounting on leaf doors, in conjunction with BA5.0 for frame doors, fulfils the handle requirements of the guidelines of the German Federal Association of Accident Insurance Funds (Bundesverband der Unfallkassen e. V. - BUK) - safe distance from the closing edge 25 mm. centre-to-centre 300 mm