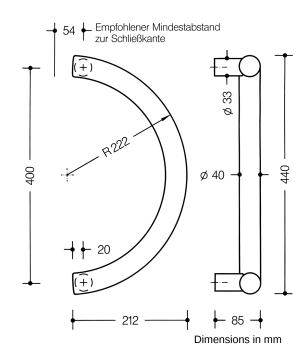

Endurance as a removable load 100 kg for wood and metal doors, 50 kg load change for doors made of synthetic material, with 2 fixing points, fixing outside the lock area or within the lock area, as well as fixing through the lock. Half round handle, with straight supports, for mounting on leaf doors, in conjunction with BA5.0 for frame doors, fulfils the handle requirements of the guidelines of the German Federal Association of Accident Insurance Funds (Bundesverband der Unfallkassen e. V. - BUK) - safe distance from the closing edge 25 mm. centre-to-centre 400 mm