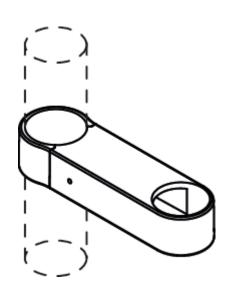

- is used to hold the shower hose to the shower head holder
- 131 mm long, 38 mm wide, 25 mm high
- suitable for shower hoses diameters up to 29 mm
- made of high-quality matt polyamide in HEWI colours 99 (pure white), 98 (signal white), 97 (light grey), 95 (stone grey) and 92 (anthracite grey)