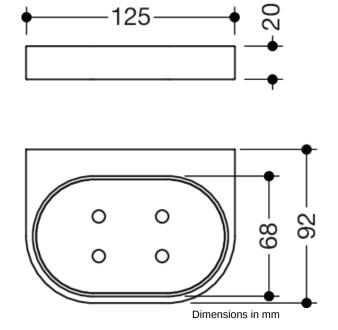

## Properties

System 800 Holder with soap dish

- oval wall-mounted bracket
- Holder with protective ring made of plastic for a safe, defined position and to protect against damage to the insert
- holder made of metal, powder-coated in HEWI colour CV (deep matt black) with oval soap dish made of matt black polyamide or in HEWI colour AS (deep matt white) with oval soap dish made of matt white polyamide
- rotatable soap dish, can be used flush or as a dish
- width 125 mm, 20 mm high, 92 mm deep
- for wall mounting, Concealed fixing
- includes corrosion-free HEWI mounting materials