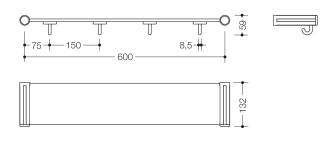

Telefon: +49 5691 82-0

Telefax: +49 5691 82-319

- max. static load 20 kg
- retrofittable
- 630 mm wide (c-to-c 600 mm), 59 mm high, 132 mm deep
- to increase the number of slots, use HEWI extension set 800.03.413