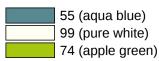

## **Properties**

Shelf with towel hooks, 4 places

- brackets made of high-quality polyamide in HEWI colour 74 (apple green), 99 (pure white) or 55 (aqua blue)
- towel hooks made of high-quality polyamide to HEWI colour chart
- when ordering, please state colours for towel hooks
- the coloured towel hooks are fitted in the given order, from left to right from the user's view
- rack shelf made of robust HPL, surface: silky white, with slight texture
- 150 mm spacing between the slots
- corresponds to the specifications of DGUV Guidelines 82 for children's day care facilities ("Kindertageseinrichtungen")

## Colours / Surfaces