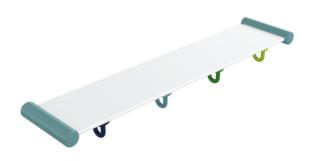

## **Properties**

Shelf with towel hooks, 4 places

- brackets made of high-quality polyamide in HEWI colour 74 (apple green), 99 (pure white) or 55 (aqua blue)
- towel hooks made of high-quality polyamide to HEWI colour chart
- when ordering, please state colours for towel hooks
- the coloured towel hooks are fitted in the given order, from left to right from the user's view
- rack shelf made of robust HPL, surface: silky white, with slight texture
- 150 mm spacing between the slots
- corresponds to the specifications of DGUV Guidelines 82 for children's day care facilities ("Kindertageseinrichtungen")

Telefon: +49 5691 82-0

Telefax: +49 5691 82-319

- max. static load 20 kg
- retrofittable
- 630 mm wide (c-to-c 600 mm), 59 mm high, 132 mm deep
- to increase the number of slots, use HEWI extension set 800.03.413