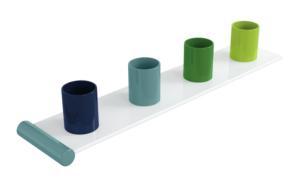

## **Properties**

Tumbler rack extension set, 4 places (tumblers)

- for retrofitting to the tumbler rack to add 4 places
- brackets made of high-quality polyamide in HEWI colour 74 (apple green), 99 (pure white) or 55 (aqua blue)
- tumblers made of high-quality polyamide to HEWI colour chart
- when ordering, please state colours for tumblers
- · rack shelf made of robust HPL, surface: silky white, with slight texture
- 150 mm spacing between the slots
- corresponds to the specifications of DGUV Guidelines 82 for children's day care facilities ("Kindertageseinrichtungen")

## Colours / Surfaces

55 (aqua blue)
99 (pure white)
74 (apple green)