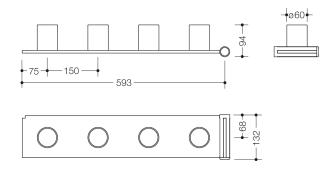

Similar picture Dimensions in mm

Telefon: +49 5691 82-0

Telefax: +49 5691 82-319

- · max. static load 20 kg
- · retrofittable
- 608 mm wide, 94 mm high, 132 mm deep
- for individualisation, additional HEWI pictogram sheets available as blank version for labelling 33.1772E or with motifs 33.1772A, 33.1772B, 33.1772D