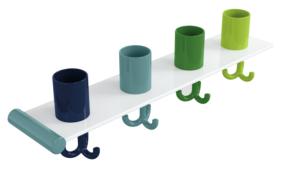

## Properties

Tumbler rack extension set with triple hooks, 4 places

- for retrofitting on the tumbler rack with triple hooks to add 4 places
- brackets made of high-quality polyamide in HEWI colour 74 (apple green), 99 (pure white) or 55 (aqua blue)
- tumblers and triple hooks made of high-guality polyamide to HEWI colour chart
- the tumblers and triple hooks form a colour pair
- when ordering, please state colours for tumblers/triple hooks
- · the coloured triple hooks are fitted in the given order, from left to right from the user's view
- · rack shelf made of robust HPL, surface: silky white, with slight texture
- corresponds to the specifications of DGUV Guidelines 82 for children's day care facilities ("Kindertageseinrichtungen")
- 150 mm spacing between the slots
- max. static load 20 kg
- retrofittable
- 608 mm wide, 152 mm high, 132 mm deep
- for individualisation, additional HEWI pictogram sheets available as blank version for labelling 33.1772E or with motifs 33.1772A, 33.1772B, 33.1772D