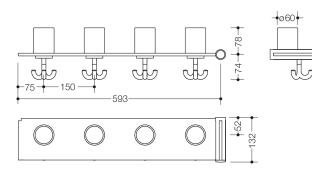

Dimensions in mm

Similar picture

## Properties

Tumbler rack extension set with triple hooks, 4 places

- for retrofitting on the tumbler rack with triple hooks to add 4 places
- brackets made of high-quality polyamide in HEWI colour 74 (apple green), 99 (pure white) or 55 (aqua blue)
- tumblers and triple hooks made of high-guality polyamide to HEWI colour chart
- the tumblers and triple hooks form a colour pair
- when ordering, please state colours for tumblers/triple hooks
- · the coloured triple hooks are fitted in the given order, from left to right from the user's view
- · rack shelf made of robust HPL, surface: silky white, with slight texture
- corresponds to the specifications of DGUV Guidelines 82 for children's day care facilities ("Kindertageseinrichtungen")
- 150 mm spacing between the slots
- max. static load 20 kg
- retrofittable
- 608 mm wide, 152 mm high, 132 mm deep
- for individualisation, additional HEWI pictogram sheets available as blank version for labelling 33.1772E or with motifs 33.1772A, 33.1772B, 33.1772D