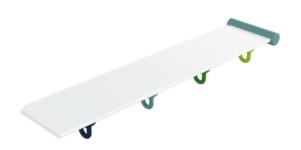

## **Properties**

Shelf extension set with towel hooks, 4 places (Shelfs/hooks)

- for retrofitting on the shelf with towel hooks to add 4 places
- brackets made of high-quality polyamide in HEWI colour 74 (apple green), 99 (pure white) or 55 (aqua blue)
- towel hooks made of high-quality polyamide to HEWI colour chart
- · when ordering, please state colours for towel hooks
- the coloured towel hooks are fitted in the given order, from left to right from the user's view
- rack shelf made of robust HPL, surface: silky white, with slight texture
- corresponds to the specifications of DGUV Guidelines 82 for children's day care facilities ("Kindertageseinrichtungen")

Telefon: +49 5691 82-0

Telefax: +49 5691 82-319

- 150 mm spacing between the slots
- · max. static load 20 kg
- retrofittable
- 608 mm wide, 59 mm high, 132 mm deep