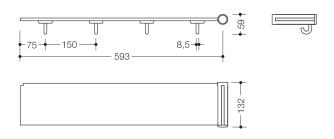

Telefon: +49 5691 82-0

Telefax: +49 5691 82-319

- 150 mm spacing between the slots
- · max. static load 20 kg
- retrofittable
- 608 mm wide, 59 mm high, 132 mm deep