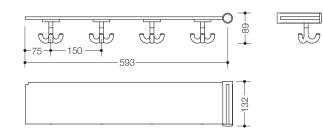

Dimensions in mm

Similar picture

## Properties

Shelf extension set with triple hooks, 4 places

- for retrofitting on the shelf with triple hooks to add 4 places
- brackets made of high-quality polyamide in HEWI colour 74 (apple green), 99 (pure white) or 55 (aqua blue)
- triple hooks made of high-quality polyamide to HEWI colour chart
- when ordering, please state colours for triple hooks
- the coloured triple hooks are fitted in the given order, from left to right from the user's view
- · rack shelf made of robust HPL, surface: silky white, with slight texture
- corresponds to the specifications of DGUV Guidelines 82 for children's day care facilities ("Kindertageseinrichtungen")
- 150 mm spacing between the slots
- max. static load 20 kg
- retrofittable
- 608 mm wide, 89 mm high, 132 mm deep