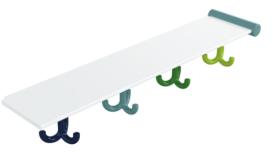

## Properties

Shelf extension set with triple hooks, 4 places

- for retrofitting on the shelf with triple hooks to add 4 places
- brackets made of high-quality polyamide in HEWI colour 74 (apple green), 99 (pure white) or 55 (aqua blue)
- triple hooks made of high-quality polyamide to HEWI colour chart
- when ordering, please state colours for triple hooks
- the coloured triple hooks are fitted in the given order, from left to right from the user's view
- · rack shelf made of robust HPL, surface: silky white, with slight texture
- corresponds to the specifications of DGUV Guidelines 82 for children's day care facilities ("Kindertageseinrichtungen")
- 150 mm spacing between the slots
- max. static load 20 kg
- retrofittable
- 608 mm wide, 89 mm high, 132 mm deep