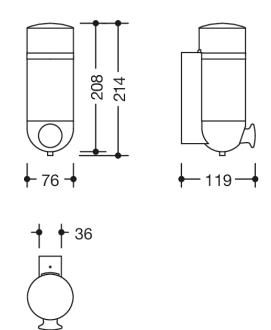

## Dimensions in mm

## **Properties**

System 800 K Soap dispenser

- cylindrical container in ring-shaped, wall-mounted bracket
- used to hold standard liquid soap
- · allows one-hand operation
- soap dosage control by means of a large push-button at the front
- · container can be removed
- · not suitable for disinfectant!
- · anti-theft protection through concealed screw fixing
- lockable container lid
- wall-mounted base to conceal drill holes must be ordered separately (477.06.E04 98)
- 76 mm wide, 214 mm high, 119 mm deep, diameter of container 76 mm, capacity 500 ml