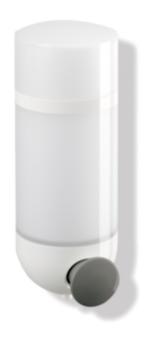

## **Properties**

System 800 K Soap dispenser

- cylindrical container in ring-shaped, wall-mounted bracket
- used to hold standard liquid soap
- · allows one-hand operation
- soap dosage control by means of a large push-button at the front
- · container can be removed
- · not suitable for disinfectant!
- · anti-theft protection through concealed screw fixing
- lockable container lid
- wall-mounted base to conceal drill holes must be ordered separately (477.06.E04 98)
- 76 mm wide, 214 mm high, 119 mm deep, diameter of container 76 mm, capacity 500 ml

Telephon: +49 5691 82-0

Fax: +49 5691 82-319

- wall-mounted base and holder made of high-quality polyamide in the HEWI colour 98 (signal white)
- push-button made of high-quality polyamide according to HEWI colour chart
- container and lid made of matt white transparent synthetic material