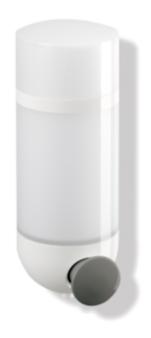

## **Properties**

System 800 K Soap dispenser

- cylindrical container in ring-shaped, wall-mounted bracket
- used to hold standard liquid soap
- · allows one-hand operation
- soap dosage control by means of a large push-button at the front
- · container can be removed
- · not suitable for disinfectant!
- · anti-theft protection through concealed screw fixing
- lockable container lid
- wall-mounted base to conceal drill holes must be ordered separately (477.06.E04 99)
- 76 mm wide, 214 mm high, 119 mm deep, diameter of container 76 mm, capacity 500 ml