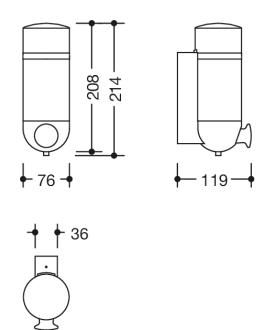

## Dimensions in mm

## **Properties**

System 800 K Soap dispenser

- cylindrical container in ring-shaped, wall-mounted bracket
- used to hold standard liquid soap
- · allows one-hand operation
- soap dosage control by means of a large push-button at the front
- · container can be removed
- · not suitable for disinfectant!
- · anti-theft protection through concealed screw fixing
- lockable container lid
- wall-mounted base to conceal drill holes must be ordered separately (477.06.E04 99)
- 76 mm wide, 214 mm high, 119 mm deep, diameter of container 76 mm, capacity 500 ml