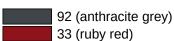

ring-shaped, wall-mounted bracket
- used to hold standard liquid soap
- · allows one-hand operation
- soap dosage control by means of a large push-button at the front
- · container can be removed
- · not suitable for disinfectant!
- · anti-theft protection through concealed screw fixing
- lockable container lid
- wall-mounted base to conceal drill holes must be ordered separately (477.06.E04 99)
- 76 mm wide, 214 mm high, 119 mm deep, diameter of container 76 mm, capacity 500 ml

Telephon: +49 5691 82-0

Fax: +49 5691 82-319

- wall mounting base and holder made of high-quality polyamide in the HEWI colour 99 (Pure white)
- push-button made of high-quality polyamide according to HEWI colour chart
- container and lid made of matt white transparent synthetic material

## Colours / Surfaces