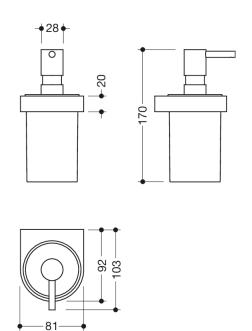

## Dimensions in mm

Telephon: +49 5691 82-0

Fax: +49 5691 82-319

- · Used to hold standard liquid soap, Disinfectants and gels
- capacity approx. 200 ml
- 81 mm wide, 170 mm high and 92 mm deep.
- · for wall mounting, Concealed fixing
- includes corrosion-free HEWI mounting materials