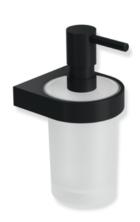

## **Properties**

Holder with soap or disinfectant dispenser System 800

- · ring-shaped wall-mounted bracket
- Holder with protective ring made of plastic for a safe, defined position and to protect against damage to the insert
- holder and pump head made of metal, powder-coated in the HEWI colour DC (deep matt black) and DX (deep matt white) with soap dispenser made of high-quality, satin-finish crystal glass
- Used to hold standard liquid soap, Disinfectants and gels
- · capacity approx. 200 ml
- 81 mm wide, 168 mm high and 92 mm deep.
- for wall mounting, Concealed fixing
- includes corrosion-free HEWI mounting materials