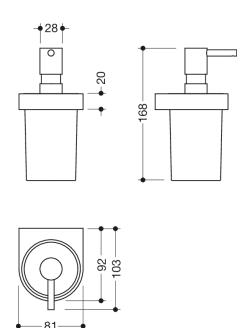

Dimensions in mm

## **Properties**

Holder with soap or disinfectant dispenser System 800

- · ring-shaped wall-mounted bracket
- Holder with protective ring made of plastic for a safe, defined position and to protect against damage to the insert
- holder and pump head made of metal, powder-coated in the HEWI colour DC (deep matt black) and DX (deep matt white) with soap dispenser made of high-quality, satin-finish crystal glass
- Used to hold standard liquid soap, Disinfectants and gels
- · capacity approx. 200 ml
- 81 mm wide, 168 mm high and 92 mm deep.
- for wall mounting, Concealed fixing
- includes corrosion-free HEWI mounting materials