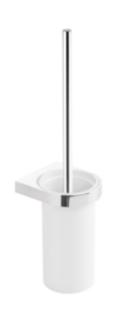

## **Properties**

System 800 Toilet brush unit

- consisting of toilet brush, brush container and ring-shaped, wall-mounted bracket
- · lean and functional with a harmonious, timeless design
- with protective ring made of flexible PE for a secure, defined position and against damage to the brush container
- · brush head can be replaced due to bayonet fixing
- · for wall mounting, concealed fixing
- 105 mm wide, 420 mm high and 120 mm deep
- · holder made of metal, high-quality chrome-plated
- cylindrical brush container made of high-quality polyamide, in HEWI colour 98 (signal white)