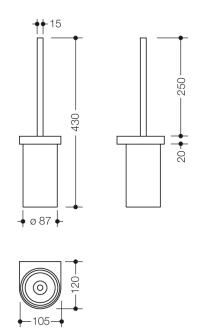

Similar picture Dimensions in mm

## **Properties**

System 800 Toilet brush unit

- consisting of toilet brush, brush container and ring-shaped, wall-mounted bracket
- · lean and functional with a harmonious, timeless design
- with protective ring made of flexible PE for a secure, defined position and against damage to the brush container
- · brush head can be replaced due to bayonet fixing
- · for wall mounting, concealed fixing
- 105 mm wide, 420 mm high and 120 mm deep
- · holder made of metal, high-quality chrome-plated
- cylindrical brush container made of high-quality polyamide, in HEWI colour 98 (signal white)