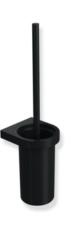

## Properties

System 800 Toilet brush unit

- consisting of a toilet brush, brush container and ring-shaped, wall-mounted bracket
- reduced and functional in a harmonious, timeless design language
- with protective ring made of plastic for a safe, defined position and to protect against damage to the brush holder
- · brush head can be replaced due to bayonet fixing
- Metal holder and brush handle, powder-coated in HEWI colour CV (deep matt black) with brush container made of matt black polyamide or powder-coated in HEWI colour AS (deep matt white) with brush container made of matt white polyamide
- width 105 mm, 420 mm high, 120 mm deep
- for wall mounting, Concealed fixing
- · includes corrosion-free HEWI mounting materials