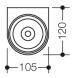

Dimensions in mm

## Properties

System 800 Toilet brush unit

- consisting of a toilet brush, brush container and ring-shaped, wall-mounted bracket
- reduced and functional in a harmonious, timeless design language
- with protective ring made of plastic for a safe, defined position and to protect against damage to the brush holder
- · brush head can be replaced due to bayonet fixing
- Metal holder and brush handle, powder-coated in HEWI colour CV (deep matt black) with brush container made of matt black polyamide or powder-coated in HEWI colour AS (deep matt white) with brush container made of matt white polyamide
- width 105 mm, 420 mm high, 120 mm deep
- for wall mounting, Concealed fixing
- · includes corrosion-free HEWI mounting materials