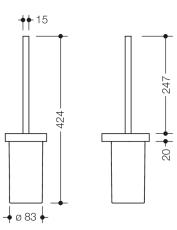

Dimensions in mm

## Properties

System 800 Toilet brush unit

- consisting of a toilet brush, brush container and ring-shaped, wall-mounted bracket
- reduced and functional in a harmonious, timeless design language
- with protective ring made of plastic for a safe, defined position and to protect against damage to the brush holder
- · brush head can be replaced due to bayonet fixing
- Metal holder and brush handle, powder-coated in HEWI colour CV (deep matt black) with brush container made of matt black polyamide or powder-coated in HEWI colour AS (deep matt white) with brush container made of matt white polyamide
- width 105 mm, 420 mm high, 120 mm deep
- for wall mounting, Concealed fixing
- · includes corrosion-free HEWI mounting materials