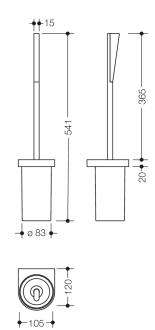

Dimensions in mm

## **Properties**

System 800 Toilet brush unit

- · consisting of toilet brush, brush container and ring-shaped, wall-mounted bracket
- · lean and functional with a harmonious, timeless design
- with protective ring made of flexible PE for a secure, defined position and against damage to the brush container
- long handle and ergonomic handle grip for easy use
- for wall mounting, concealed fixing
- 105 mm wide, 543 mm high and 120 mm deep
- · holder made of metal, high-quality chrome-plated
- cylindrical brush container made of high-quality polyamide, in HEWI colour 98 (signal white)