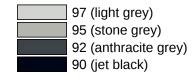

## **Properties**

Range 801 Adjustable mirror

- rectangular crystal glass mirror with rounded edges and integrated anti-splinter film
- mirror adjustable by max. 28° using cranked cord control and therefore usable in standing or sitting position
- for wall mounting
- 600 mm wide, 540 mm high and 6 mm thick
- mirror is made of plate glass
- holding elements and crank made of high-quality matt polyamide in HEWI colours 99 (pure white), 98 (signal white), 97 (light grey), 95 (stone grey), 92 (anthracite grey), 90 (jet black), 55 (aqua blue) and 36 (coral)
- · with cord re-routing suitable for prewall installation

## **Colours / Surfaces**

- 55 (aqua blue) 36 (coral)
  - 99 (pure white)
  - 98 (signal white)

Technical information subject to alteration, 24.12.2023