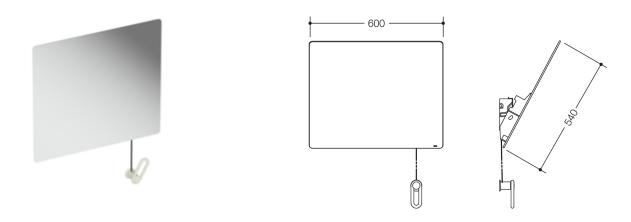

## **Properties**

Range 801 Adjustable mirror

- rectangular crystal glass mirror with rounded edges and integrated anti-splinter film
- mirror adjustable by max. 28° using cranked cord control and therefore usable in standing or sitting position
- for wall mounting
- 600 mm wide, 540 mm high and 6 mm thick
- mirror is made of plate glass
- holding elements and crank made of high-quality matt polyamide in HEWI colours 99 (pure white), 98 (signal white), 97 (light grey), 95 (stone grey), 92 (anthracite grey), 90 (jet black), 55 (aqua blue) and 36 (coral)
- · with cord re-routing suitable for prewall installation