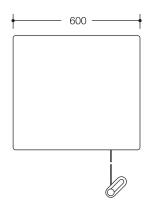

## **Properties**

Range 801 Adjustable mirror

- · rectangular crystal glass mirror with rounded edges and integrated anti-splinter film
- mirror adjustable by max. 28° using cranked cord control and therefore usable in standing or sitting position
- · for wall mounting
- 600 mm wide, 540 mm high and 6 mm thick
- · mirror is made of plate glass
- holding element and crank made of high-quality polyamide in HEWI colour 98 (signal white), with active antimicrobial microsilver
- with cord re-routing suitable for prewall installation