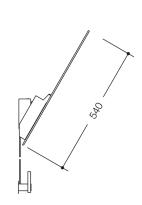

## **Properties**

Range 801 Adjustable mirror

- · rectangular crystal glass mirror with rounded edges and integrated anti-splinter film
- mirror adjustable by max. 28° using cranked cord control and therefore usable in standing or sitting position
- · for wall mounting
- 600 mm wide, 540 mm high and 6 mm thick
- · mirror is made of plate glass
- holding element and crank made of high-quality polyamide in HEWI colour 98 (signal white), with active antimicrobial microsilver
- with cord re-routing suitable for prewall installation