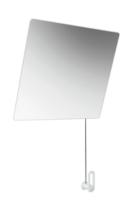

## **Properties**

Range 801 Adjustable mirror

- · rectangular crystal glass mirror with rounded edges and integrated anti-splinter film
- mirror adjustable by max. 28° using cranked cord control and therefore usable in standing or sitting position
- · for wall mounting
- 600 mm wide, 540 mm high and 6 mm thick
- · mirror is made of plate glass
- holding element and crank made of high-quality polyamide in HEWI colour 98 (signal white), with active antimicrobial microsilver
- with cord re-routing suitable for prewall installation