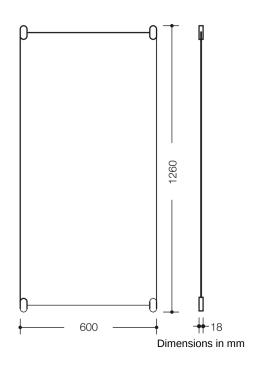

## **Properties**

Range 801 Plate glass mirror

- rectangular plate glass mirror with polished edges
- is held in place on the wall with four flat mirror clips
- · copper-plated back and protected by double paint coating
- 600 mm wide, 1200 mm high and 6 mm thick
- inclusive mirror clips 1260 mm high
- mirror clips 30 mm wide, 60 mm high and 18 mm deep
- mirror made of plate glass, mirror clips made of high-quality polyamide according to HEWI colour chart
- fulfils the DIN 18040, ÖNORM B1600/1601 and SIA 500 requirements