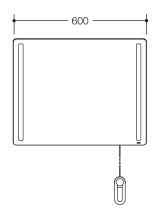

## **Properties**

LED tilt-mirror of the series 801, LED basic

- rectangular, illuminated laminated glass mirror with sanded edges
- · integrated shatter protection and integrated LED lights on the side, left and right
- the mirror can be tilted to max 28° using a crank and rope, and can therefore be used when standing or sitting
- · for wall mounting
- with rope pulley for pre-wall installation
- direct connection 200-240 V
- · with two high-quality LED aluminium light profiles attached to the back of the mirror
- Durable LED in light colour: natural white, 4000 Kelvin, total output approx. 9.6 Watt
- · LED and ballast are protected, protection class II, rating IP 44
- · Mirror 600 mm wide, 540 mm high and 6 mm thick
- · Mirror made of laminated glass
- Holding elements and crank made of high-gloss polyamide acc. to HEWI colour table

Similar picture

Dimensions in mm