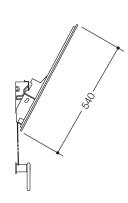

## **Properties**

LED tilt-mirror of the series 801, LED basic

- rectangular, illuminated laminated glass mirror with sanded edges
- · integrated shatter protection and integrated LED lights on the side, left and right
- the mirror can be tilted to max 28° using a crank and rope, and can therefore be used when standing or sitting
- · for wall mounting
- with rope pulley for pre-wall installation
- direct connection 200-240 V
- · with two high-quality LED aluminium light profiles attached to the back of the mirror
- Durable LED in light colour: natural white, 4000 Kelvin, total output approx. 9.6 Watt
- · LED and ballast are protected, protection class II, rating IP 44
- · Mirror 600 mm wide, 540 mm high and 6 mm thick
- · Mirror made of laminated glass
- Holding elements and crank made of high-gloss polyamide acc. to HEWI colour table