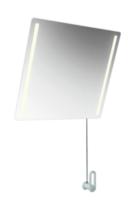

## **Properties**

LED tilt-mirror of the series 801, LED basic

- rectangular, illuminated laminated glass mirror with sanded edges
- · integrated shatter protection and integrated LED lights on the side, left and right
- the mirror can be tilted to max 28° using a crank and rope, and can therefore be used when standing or sitting
- · for wall mounting
- with rope pulley for pre-wall installation
- direct connection 200-240 V
- · with two high-quality LED aluminium light profiles attached to the back of the mirror
- Durable LED in light colour: natural white, 4000 Kelvin, total output approx. 9.6 Watt
- · LED and ballast are protected, protection class II, rating IP 44
- · Mirror 600 mm wide, 540 mm high and 6 mm thick
- · Mirror made of laminated glass
- Holding elements and crank made of high-gloss polyamide acc. to HEWI colour table