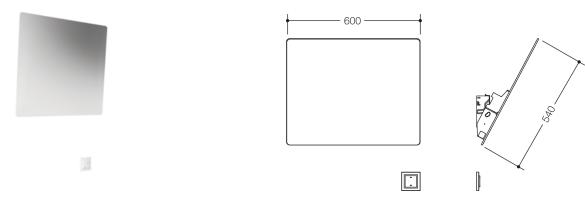

Dimensions in mm

## Properties

Range 801 Adjustable mirror, motorised

- · Rectangular crystal mirror with polished edges and integrated anti-shatter foil
- The motorised mirror can be tilted by a maximum of 28° and can therefore be used in a standing or sitting position
- for wall mounting
- 600 mm wide, 540 mm high and 6 mm thick
- Mirrors made of laminated glass
- CE marking in accordance with EMC 2004/108/EV
- Suitable for power grids with mains voltages between 100 and 240 V and mains frequencies of 50 and 60 Hz and 277 V for the USA
- Control via maintenance-free wireless wall switch
- Wireless wall switch can be freely positioned on the wall via adhesive mounting or integrated into a 55 mm frame in the electrical installation