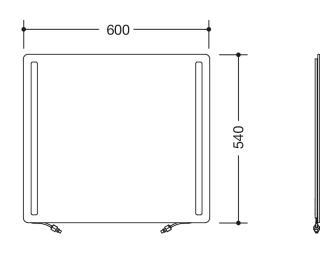

Dimensions in mm

## **Properties**

LED compound mirror basic

- for LED tilting mirrors basic 801.01.400 and 801.01B400
- · rectangular illuminated compound mirror with ground edges
- integrated splinter protection and integrated LED lighting on the right and left sides
- with two high-quality LED lighting profiles made of aluminium, fixed to the mirror on the back
- durable LED in neutral white light colour, approx. 4000 Kelvin, total output approx. 9.6 watts
- LED and ballast protected, protection class II, protection rating IP 44
- mirror 600 mm wide, 540 mm high and 6 mm thick
- · mirror made of laminated glass
- · This product contains a light source of energy efficiency class G
- suitable for mains voltages between 200 and 240 V and mains frequencies of 50 and 60 Hz