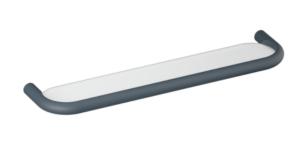

## **Properties**

Range 801 Shelf with transparent synthetic material shelf

- shelf with surrounding edge and base made of transparent synthetic material
- 600 mm wide, 28 mm high and 140 mm deep, plate synthetic material 572 mm wide

Telefon: +49 5691 82-0

Telefax: +49 5691 82-319

- frame made of high-quality matt polyamide in HEWI colours 99 (pure white), 98 (signal white), 97 (light grey), 95 (stone grey) and 92 (anthracite grey)
- shelf made of transparent, matt white synthetic material