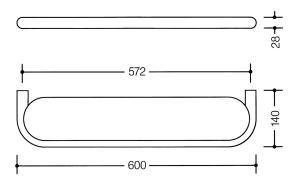

Similar picture Dimensions in mm

## **Properties**

Range 801 Shelf with transparent synthetic material shelf

- shelf with surrounding edge and base made of transparent synthetic material
- 600 mm wide, 28 mm high and 140 mm deep, plate synthetic material 572 mm wide