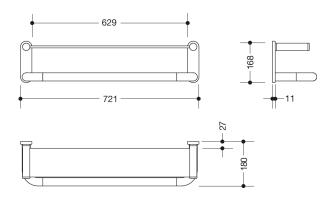

Similar picture Dimensions in mm

## **Properties**

Range 801 Shelf with Support rail

- shelf consisting of lateral supports and a shelf made of glass
- integrated support rail on low-level
- · used for support, for standing up independently and for holding accessories
- continuous mirror solution possible, maximum mirror width 600 mm
- 721 mm wide, 168 mm high, 180 mm deep
- made of high-quality matt polyamide in HEWI colours 99 (pure white), 98 (signal white), 97 (light grey), 95 (stone grey) and 92 (anthracite grey)
- · including non-corrosive HEWI fixing material