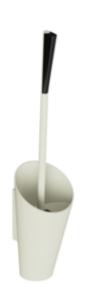

## **Properties**

Range 801 Toilet brush unit

• long brush handle with ergonomic handle grip and black brush head made of polyamide

Telefon: +49 5691 82-0

Telefax: +49 5691 82-319

- · cone-shaped container with large opening
- brush head can be replaced due to bayonet fixing
- · brush is self-centring when put into container and stands upright automatically
- · with internal reservoir for disinfectant
- · container is removable
- · for wall mounting
- 575 mm high, 130 mm wide and 140 mm deep
- made of high-quality matt polyamide in HEWI colours 99 (pure white), 98 (signal white), 97 (light grey), 95 (stone grey) and 92 (anthracite grey)