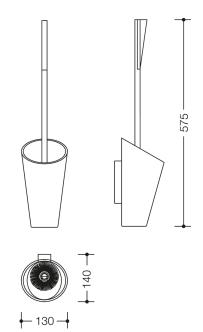

Similar picture Dimensions in mm

## **Properties**

Range 801 Toilet brush unit

• long brush handle with ergonomic handle grip and black brush head made of polyamide

Telefon: +49 5691 82-0

Telefax: +49 5691 82-319

- · cone-shaped container with large opening
- brush head can be replaced due to bayonet fixing
- · brush is self-centring when put into container and stands upright automatically
- · with internal reservoir for disinfectant
- · container is removable
- · for wall mounting
- 575 mm high, 130 mm wide and 140 mm deep
- made of high-quality matt polyamide in HEWI colours 99 (pure white), 98 (signal white), 97 (light grey), 95 (stone grey) and 92 (anthracite grey)