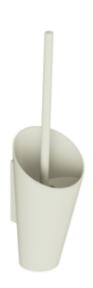

## **Properties**

Range 801 Toilet brush unit

- · cone-shaped container with large opening
- · brush is self-centring when put into container and stands upright automatically
- brush head can be replaced due to bayonet fixing
- · with internal reservoir for disinfectant
- container is removable
- for wall mounting
- 458 mm high, 130 mm wide and 140 mm deep
- made of high-quality matt polyamide in HEWI colours 99 (pure white), 98 (signal white), 97 (light grey), 95 (stone grey) and 92 (anthracite grey)