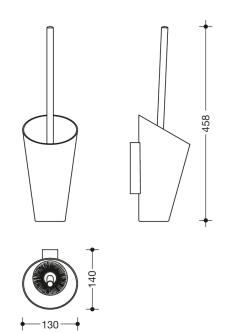

Similar picture Dimensions in mm

## **Properties**

Range 801 Toilet brush unit

- · cone-shaped container with large opening
- · brush is self-centring when put into container and stands upright automatically
- brush head can be replaced due to bayonet fixing
- · with internal reservoir for disinfectant
- container is removable
- for wall mounting
- 458 mm high, 130 mm wide and 140 mm deep
- made of high-quality matt polyamide in HEWI colours 99 (pure white), 98 (signal white), 97 (light grey), 95 (stone grey) and 92 (anthracite grey)