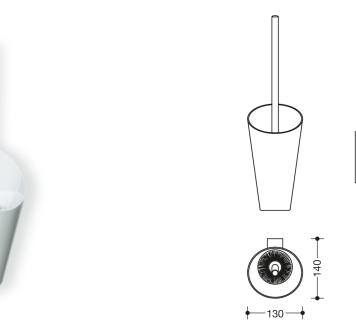

## **Properties**

Range 801 Toilet brush unit

- cone-shaped container with large opening
- · brush is self-centring when put into container and stands upright automatically
- brush head can be replaced due to bayonet fixing
- with internal reservoir for disinfectant
- container is removable
- for wall mounting
- 458 mm high, 130 mm wide and 140 mm deep
- · made of high-quality polyamide according to HEWI colour chart