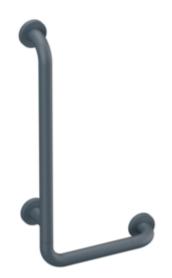

## **Properties**

Range 801 L-shaped support rail

- · vertical and horizontal bars joined at right-angles with fixing roses made of steel
- for holding on to and providing support
- · with continuous, corrosion resistant steel core
- can be mounted in left hand or right hand position
- for wall mounting with special HEWI fixing materials and roses
- horizontal length 300 mm, vertical length 600 mm, 91 mm deep
- bar diameter 33 mm, rose diameter 70 mm
- made of high-quality matt polyamide in HEWI colours 99 (pure white), 98 (signal white), 97 (light grey), 95 (stone grey) and 92 (anthracite grey)