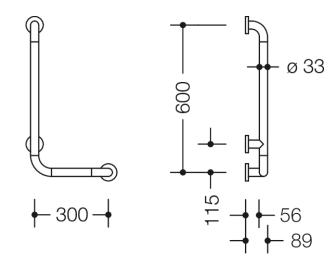

Dimensions in mm

## **Properties**

Range 801 L-shaped support rail

- · vertical and horizontal bars joined at right-angles with fixing roses made of steel
- for holding on to and providing support
- · with continuous, corrosion resistant steel core
- can be mounted in left hand or right hand position
- for wall mounting with special HEWI fixing materials and roses
- horizontal length 300 mm, vertical length 600 mm, 91 mm deep
- bar diameter 33 mm, rose diameter 70 mm
- made of high-quality matt polyamide in HEWI colours 99 (pure white), 98 (signal white), 97 (light grey), 95 (stone grey) and 92 (anthracite grey)