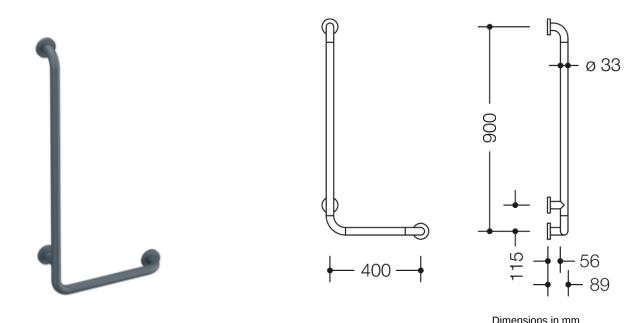

## Properties

Range 801 L-shaped support rail

- vertical and horizontal bars joined at right-angles with fixing roses made of steel
- for holding on to and providing support
- with continuous, corrosion resistant steel core
- · can be mounted in left hand or right hand position
- · for wall mounting with special HEWI fixing materials and roses
- horizontal length 400 mm, vertical length 900 mm, 91 mm deep
- bar diameter 33 mm, rose diameter 70 mm
- made of high-quality matt polyamide in HEWI colours 99 (pure white), 98 (signal white), 97 (light grey), 95 (stone grey) and 92 (anthracite grey)
- · toilet roll holder upgrade kit can be retrofitted