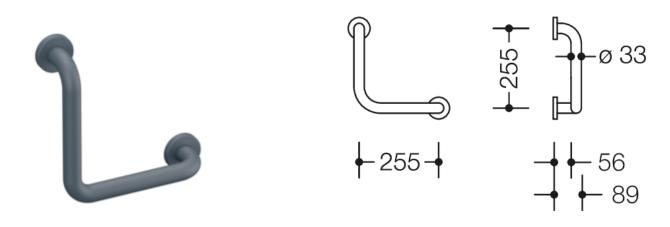

Dimensions in mm

## **Properties**

Range 801 L-shaped support rail

- · vertical and horizontal bars joined at right-angles with fixing roses made of steel
- for holding on to and providing support
- can be mounted in left hand or right hand position
- for wall mounting with special HEWI fixing materials and roses
- horizontal length 255 mm, vertical length 255 mm, 91 mm deep
- bar diameter 33 mm, rose diameter 70 mm
- made of high-quality matt polyamide in HEWI colours 99 (pure white), 98 (signal white), 97 (light grey), 95 (stone grey) and 92 (anthracite grey)