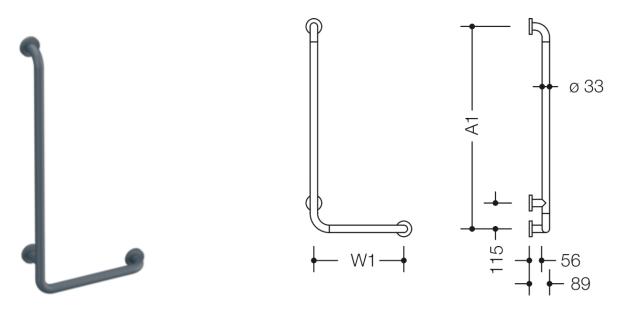

## Dimensions in mm

## **Properties**

Range 801 L-shaped support rail

- vertical and horizontal bars joined at right-angles with fixing roses made of steel
- · for holding on to and providing support
- with continuous, corrosion resistant steel core
- can be mounted in left hand or right hand position
- · for wall mounting with special HEWI fixing materials and roses
- horizontal length made-to-measure from 300 mm to 850 mm, vertical length made-to-measure from 600 mm to 1100 mm, 90 mm deep
- bar diameter 33 mm, rose diameter 70 mm
- made of high-quality matt polyamide in HEWI colours 99 (pure white), 98 (signal white), 97 (light grey), 95 (stone grey) and 92 (anthracite grey)
- toilet roll holder upgrade kit can be retrofitted