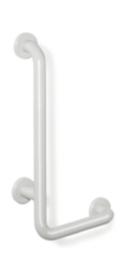

## **Properties**

Range 801 L-shaped support rail

- vertical and horizontal bars joined at right-angles with fixing roses made of steel
- for holding on to and providing support
- · with continuous, corrosion resistant steel core
- can be mounted in left hand or right hand position
- for wall mounting with special HEWI fixing materials and roses
- horizontal length 500 mm, vertical length 750 mm, 89 mm deep
- bar diameter 33 mm, rose diameter 70 mm
- · made of high-quality polyamide in HEWI colour 98 (signal white), with active antimicrobial microsilver