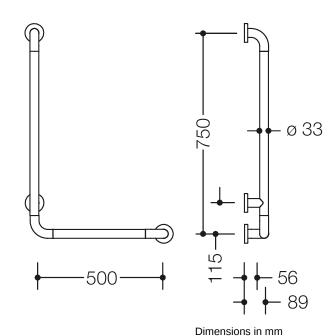

## **Properties**

Range 801 L-shaped support rail

- vertical and horizontal bars joined at right-angles with fixing roses made of steel
- for holding on to and providing support
- · with continuous, corrosion resistant steel core
- can be mounted in left hand or right hand position
- for wall mounting with special HEWI fixing materials and roses
- horizontal length 500 mm, vertical length 750 mm, 89 mm deep
- bar diameter 33 mm, rose diameter 70 mm
- · made of high-quality polyamide in HEWI colour 98 (signal white), with active antimicrobial microsilver