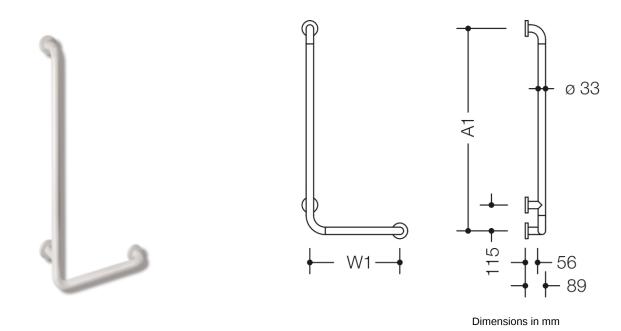

## **Properties**

Similar picture

Range 801 L-shaped support rail

- vertical and horizontal bars joined at right-angles with fixing roses made of steel
- · for holding on to and providing support
- with continuous, corrosion resistant steel core
- can be mounted in left hand or right hand position
- for wall mounting with special HEWI fixing materials and roses
- horizontal length made-to-measure from 300 mm to 850 mm, vertical length made-to-measure from 600 mm to 1100 mm, 88 mm deep
- bar diameter 33 mm, rose diameter 70 mm
- · made of high-quality polyamide in HEWI colour 98 (signal white), with active antimicrobial microsilver