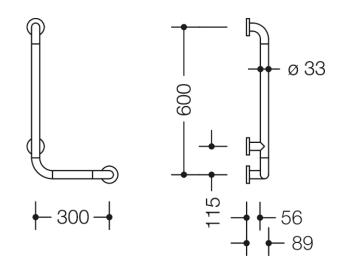

Dimensions in mm

## **Properties**

Range 801 L-shaped support rail

- Made of high-quality chrome-look coated polyamide that is warm to touch
- · Vertical and horizontal bars joined at right-angles with fixing roses made of steel
- · For holding onto and as support
- With continuous, corrosion-resistant steel core
- Horizontal length 300 mm, vertical length 600 mm
- 89 mm deep, clear distance to the wall 56 mm, bar diameter 33 mm, rose diameter 70 mm