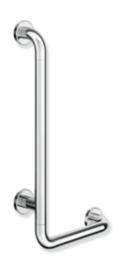

## **Properties**

Range 801 L-shaped support rail

- Made of high-quality chrome-look coated polyamide that is warm to touch
- · Vertical and horizontal bars joined at right-angles with fixing roses made of steel
- · For holding onto and as support
- With continuous, corrosion-resistant steel core
- Horizontal length 300 mm, vertical length 600 mm
- 89 mm deep, clear distance to the wall 56 mm, bar diameter 33 mm, rose diameter 70 mm