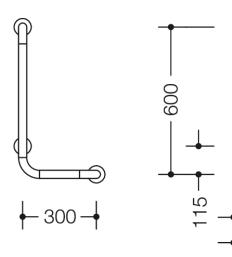

## **Properties**

Range 801 L-shaped support rail

- vertical and horizontal bars joined at right-angles with fixing roses made of steel
- for holding on to and providing support
- with continuous, corrosion resistant steel core
- · can be mounted in left hand or right hand position
- for wall mounting with special HEWI fixing materials and roses
- horizontal length 300 mm, vertical length 600 mm, 89 mm deep
- bar diameter 33 mm, rose diameter 70 mm
- · made of high-quality polyamide according to HEWI colour chart
- toilet paper holder upgrade kit 801.50.011 and toilet flushing mechanism (radio) upgrade kit 801.50.060 for retrofitting