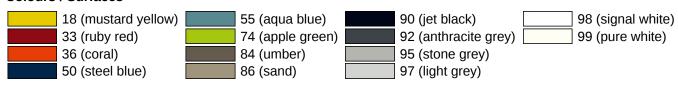

ø 33





## **Properties**

Range 801 L-shaped support rail

- vertical and horizontal bars joined at right-angles with fixing roses made of steel
- for holding on to and providing support
- with continuous, corrosion resistant steel core
- · can be mounted in left hand or right hand position
- for wall mounting with special HEWI fixing materials and roses
- horizontal length 300 mm, vertical length 600 mm, 89 mm deep
- bar diameter 33 mm, rose diameter 70 mm
- · made of high-quality polyamide according to HEWI colour chart
- toilet paper holder upgrade kit 801.50.011 and toilet flushing mechanism (radio) upgrade kit 801.50.060 for retrofitting

## **Awards**



## Colours / Surfaces



Telefon: +49 5691 82-0

Telefax: +49 5691 82-319