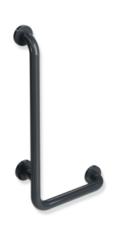

## **Properties**

Range 801 L-shaped support rail

- vertical and horizontal bars joined at right-angles with fixing roses made of steel
- for holding on to and providing support
- with continuous, corrosion resistant steel core
- · can be mounted in left hand or right hand position
- for wall mounting with special HEWI fixing materials and roses
- horizontal length 300 mm, vertical length 600 mm, 89 mm deep
- bar diameter 33 mm, rose diameter 70 mm
- · made of high-quality polyamide according to HEWI colour chart
- toilet paper holder upgrade kit 801.50.011 and toilet flushing mechanism (radio) upgrade kit 801.50.060 for retrofitting