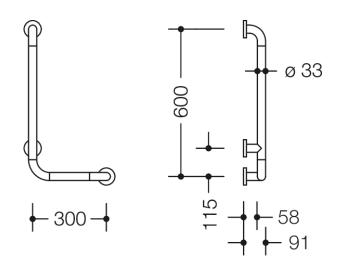

Dimensions in mm

## **Properties**

Range 801 L-shaped support rail

- · vertically and horizontally arranged, rails connected at right-angles with fixing roses made of synthetic material
- for holding on to and providing support on standing up and sitting down
- · can be mounted in left hand or right hand position
- · for wall mounting with special HEWI fixing materials and roses
- horizontal length 300 mm, vertical length 600 mm, 91 mm deep
- bar diameter 33 mm, rose diameter 70 mm
- made of high-quality polyamide according to HEWI colour chart
- with continuous core made of corrosion-proof steel and aluminium with stainless steel reinforced end bends
- toilet paper holder upgrade kit 801.50.011 and toilet flushing mechanism (radio) upgrade kit 801.50.060 for retrofitting