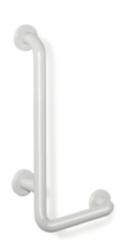

## **Properties**

Range 801 L-shaped support rail

- · vertically and horizontally arranged, rails connected at right-angles with fixing roses made of synthetic material
- for holding on to and providing support on standing up and sitting down
- · can be mounted in left hand or right hand position
- · for wall mounting with special HEWI fixing materials and roses
- horizontal length 300 mm, vertical length 600 mm, 91 mm deep
- bar diameter 33 mm, rose diameter 70 mm
- made of high-quality polyamide according to HEWI colour chart
- with continuous core made of corrosion-proof steel and aluminium with stainless steel reinforced end bends
- toilet paper holder upgrade kit 801.50.011 and toilet flushing mechanism (radio) upgrade kit 801.50.060 for retrofitting